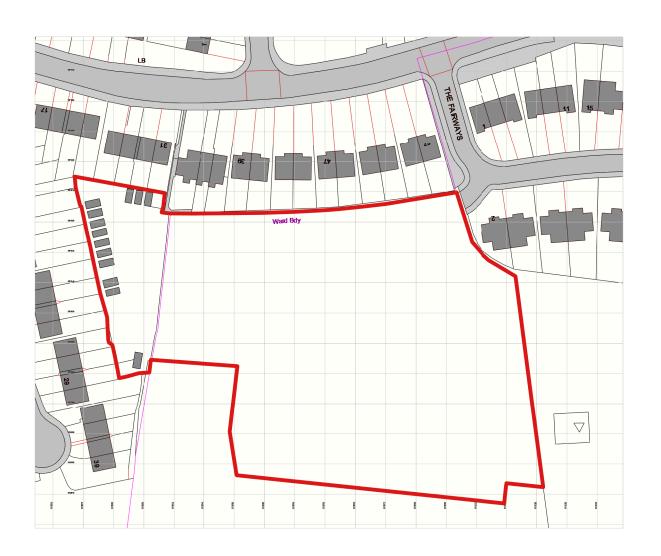

## **Bardsley Construction Ltd**

Drawing:

## Location Plan

Drawing Number:

2064 - PL-100-01

| Scale:           | Size:    | Date:    |
|------------------|----------|----------|
| 1:1250           | A4       | 17/01/18 |
| Drawn:           | Checked: | Rev:     |
| JW               | LJ       |          |
| Status: Approval |          |          |